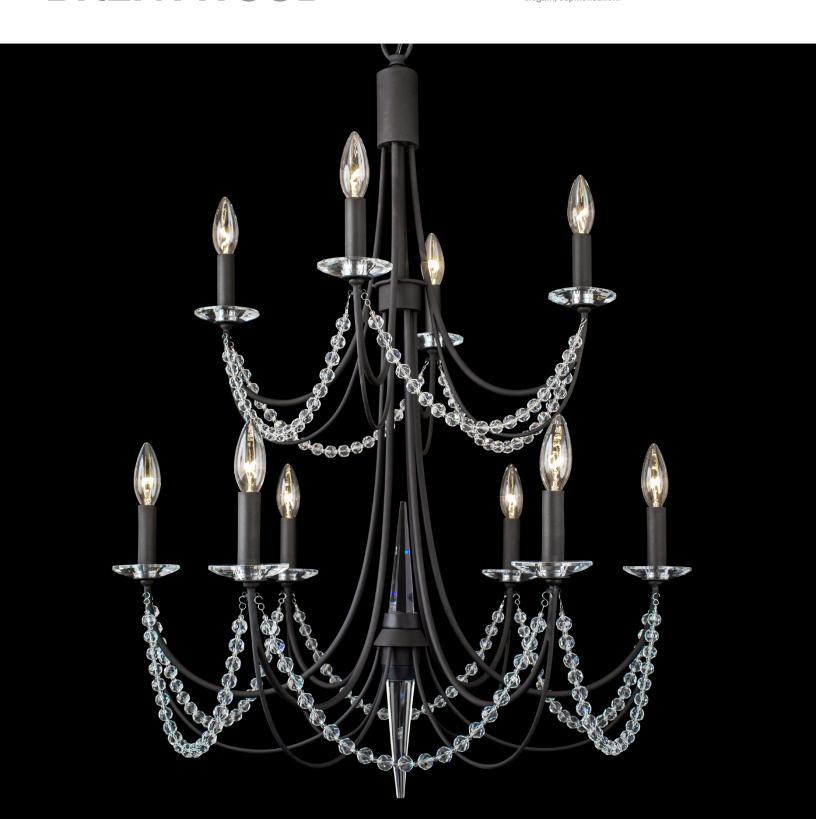

## 350CIOCB BRENTWOOD

SELLING POINTS: Inspired by an old Williamsburg chandelier. Brentwood is finished in French Gold and Carbon Black. Draped in bohemian crystals and dressed in K9 crystals spears and bebeches.

**CLASSIFICATION**: Romantic elegance and understated glamour shine through the Brentwood Collection. Whether adorning an entryway or suspended in a dining room, the blend of candle-like warmth with crystal spears, bobeches and draping whispers kisses of light. Brentwood brings the opulence of old Hollywood to your space with casual, yet elegant, sophistication.

## 10 LIGHT 2 TIER CHANDELIER

Product ID 350C10CB

Item Name Brentwood 10-Lt 2-Tier Chandelier

Finish Carbon

Glass/Shade Premium Bohemian Crystal

**Product Diameter** 26 in./66.04 cm

Product Height 31.25 in./79.38 cm

**Product Weight** 17 lbs./7.73 kg

Canopy Diameter 5.5 in./13.97 cm

Canopy Thickness 1 in./2.54 cm

Lamping 10 60W Candelabra

Dimmable Yes

**Chain** 10 ft./3.04 m