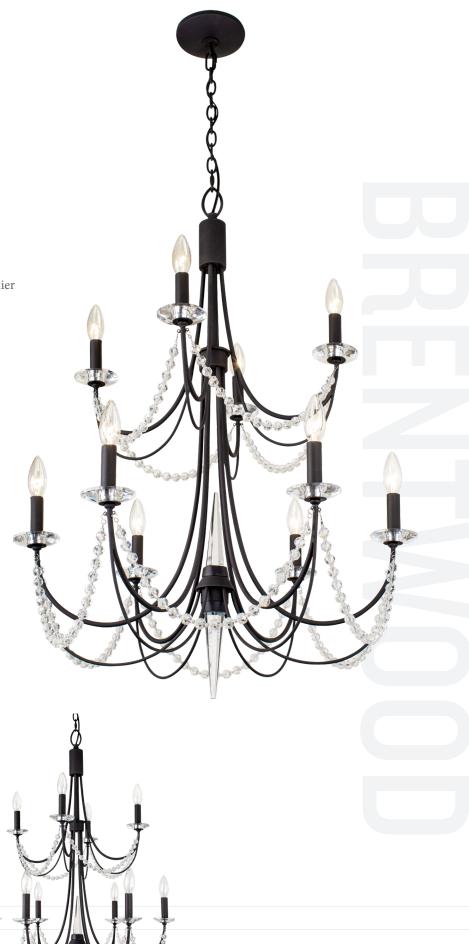

## 350CIOCB BRENTWOOD

SELLING POINTS: Inspired by an old Williamsburg chandelier. Brentwood is finished in French Gold and Carbon Black. Draped in bohemian crystals and dressed in K9 crystals spears and bebeches.

**CLASSIFICATION**: Romantic elegance and understated glamour shine through the Brentwood Collection. Whether adorning an entryway or suspended in a dining room, the blend of candle-like warmth with crystal spears, bobeches and draping whispers kisses of light. Brentwood brings the opulence of old Hollywood to your space with casual, yet elegant, sophistication.

## 10 LIGHT 2 TIER CHANDELIER

Product ID 350C10CB

Item Name Brentwood 10-Lt 2-Tier Chandelier

Finish Carbon

Glass/Shade Premium Bohemian Crystal

**Product Diameter** 26 in./66.04 cm

Product Height 31.25 in./79.38 cm

**Product Weight** 17 lbs./7.73 kg

Canopy Diameter 5.5 in./13.97 cm

Canopy Thickness 1 in./2.54 cm

Lamping 10 60W Candelabra

Dimmable Yes

**Chain** 10 ft./3.04 m